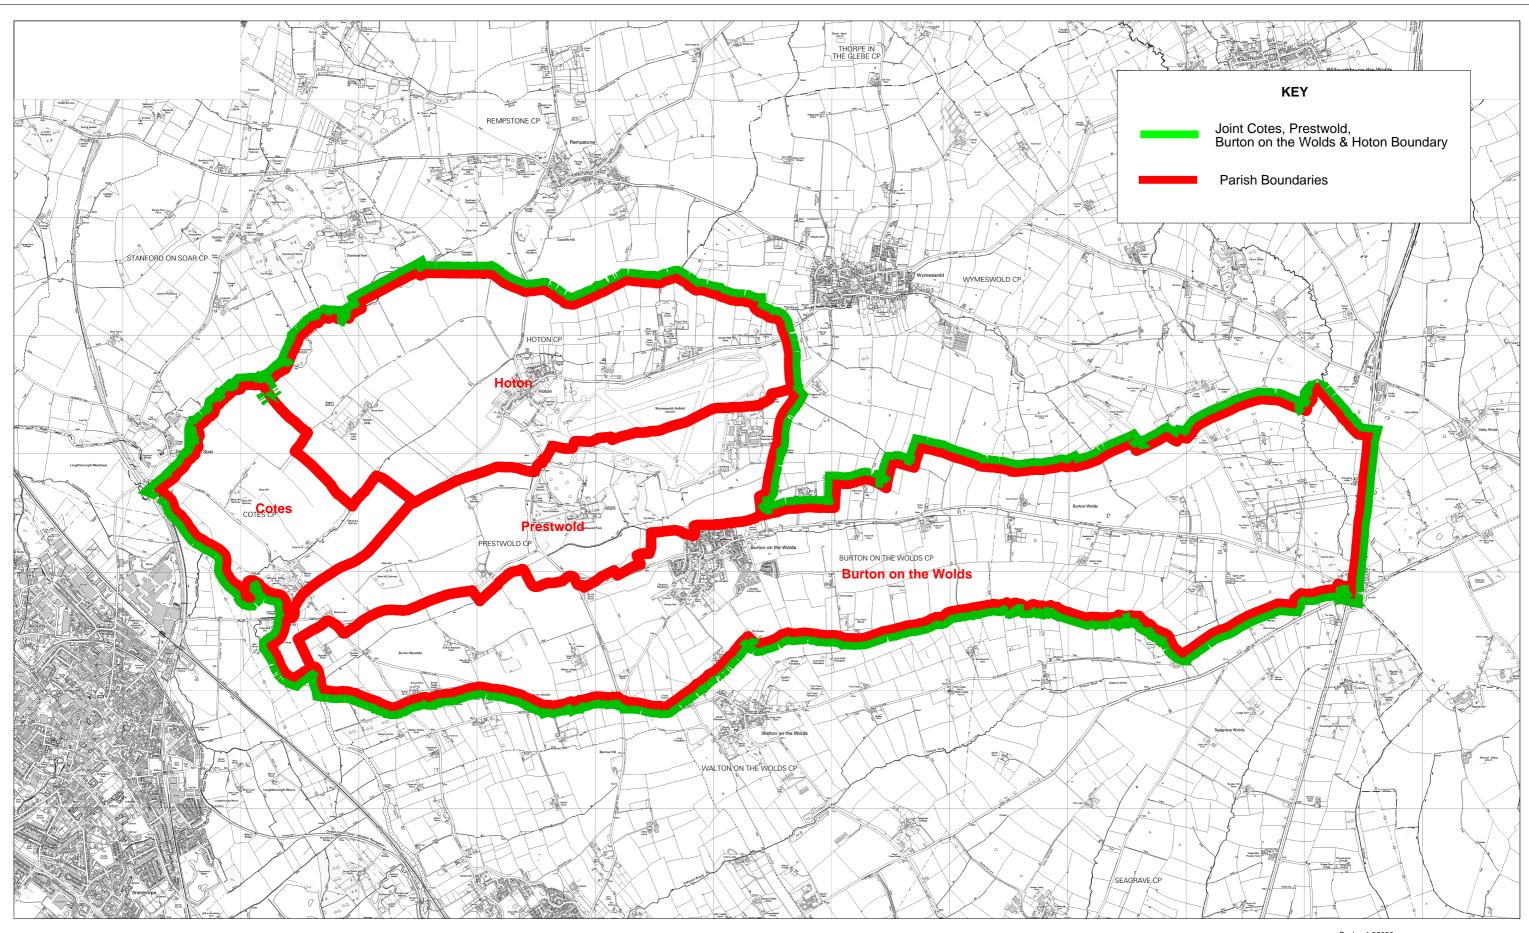

## PLAN SHOWING PARISH BOUNDARIES FOR: COTES, PRESTWOLD, BURTON ON THE WOLDS & HOTON

Scale: 1:32000 Date: 23-07-2014 Time: 09:00:33

This material has been reproduced from Ordnance Survey digital map data with the permission of the Controller of Her Majesty's Stationary Office. Unauthorised reproduction infringes Crown copyright and may lead to prosecution or civil proceedings. © Crown copyright.