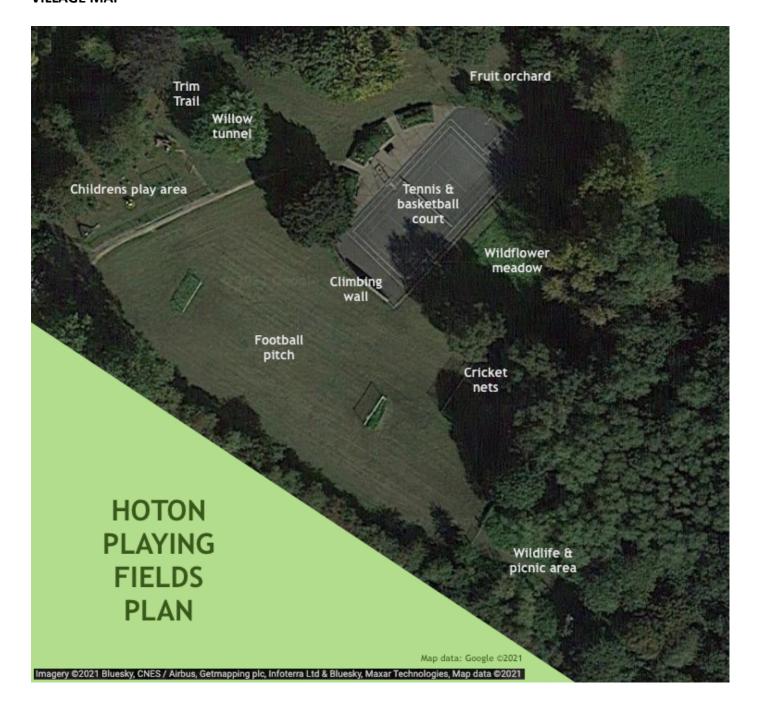

| Thinking about the different areas at the playing fields, how often do you use/visit each of them? (Please see map at the end of the survey) |       |        |         |                      |       |
|----------------------------------------------------------------------------------------------------------------------------------------------|-------|--------|---------|----------------------|-------|
|                                                                                                                                              | Daily | Weekly | Monthly | Less than<br>Monthly | Never |
| The green space for walking                                                                                                                  |       |        |         |                      |       |
| The children's play area                                                                                                                     |       |        |         |                      |       |
| The trim trail (wooden equipment)                                                                                                            |       |        |         |                      |       |
| The Willow Tunnel                                                                                                                            |       |        |         |                      |       |
| The Fruit orchard                                                                                                                            |       |        |         |                      |       |
| The Football Field                                                                                                                           |       |        |         |                      |       |
| The Cricket Nets                                                                                                                             |       |        |         |                      |       |
| The Tennis / Basketball Court                                                                                                                |       |        |         |                      |       |
| The climbing wall                                                                                                                            |       |        |         |                      |       |
| The wildlife and picnic area                                                                                                                 |       |        |         |                      |       |
| The wildflower meadow                                                                                                                        |       |        |         |                      |       |

## **VILLAGE MAP**